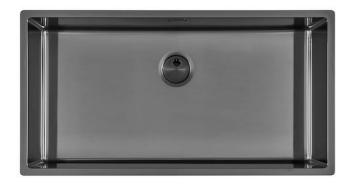

### Sink Skin 800 Gun Metal Undermount

Kitchen Sinks Code: 4458 846

#### **DETAILS**

| Coloring               | Gun Metal                                                       |
|------------------------|-----------------------------------------------------------------|
| Edge/Installation Type | Undermount                                                      |
| Finish                 | PVD                                                             |
| Material               | AISI 304 stainless steel                                        |
| Texture                | Foster brushed                                                  |
| Base                   | 90 cm                                                           |
| Dimensions             | 840 x 440 mm                                                    |
| Standard fittings      | Fixing hooks, gasket, drain, overflow and siphon, boxed packing |
| Mixer holes            | No standard holes                                               |
|                        |                                                                 |

| Built-in hole                 | View technical data sheet                                                                                                                                                                                                                                                                                                                      |
|-------------------------------|------------------------------------------------------------------------------------------------------------------------------------------------------------------------------------------------------------------------------------------------------------------------------------------------------------------------------------------------|
| Drainer                       | No                                                                                                                                                                                                                                                                                                                                             |
| Width                         | 84 cm                                                                                                                                                                                                                                                                                                                                          |
| Bowl dimension                | 800 x 400 mm                                                                                                                                                                                                                                                                                                                                   |
| Number of bowls               | 1 bowl                                                                                                                                                                                                                                                                                                                                         |
| Waste fitting                 | Drain SPACE 3,5"                                                                                                                                                                                                                                                                                                                               |
| Notes:                        | As the product consists of a single seamless steel surface with no gaps or interstices, the use of garbage disposal and waste fitting with automatic control is not permitted.                                                                                                                                                                 |
| FEATURES                      |                                                                                                                                                                                                                                                                                                                                                |
| Gun Metal                     | The Gun Metal finish is obtained by treating steel with a physical process called PVD (Phisical Vacuum Deposition) which deposits particles of noble metals on the surface. The result is a unique and refined aesthetic effect, and an improvement of the mechanical properties of the steel which is more resistant to impact and scratches. |
| ONE SEAMLESS STEEL<br>SURFACE | The waste-fitting and overflow are moulded on the sink. The product is therefore made out of one seamless steel surface, without gaps or interstices. A great plus in terms of hygiene.                                                                                                                                                        |
| Deep bowls                    | This bowls reach an important depth, over 20 cm, thanks to the advanced production technology, that can be offer great capiency and practicity in all the washing operations.                                                                                                                                                                  |
| High thickness                | lmm thick steel. A significant thickness, which guarantees the maximum sturdiness and durability.                                                                                                                                                                                                                                              |
| Perimetral overflow           | The overflow is always a security on the Foster sinks that prevents the overflow of water in case of oversights. The perimeter drain solution improves aesthetics thanks to its square and essential shape.                                                                                                                                    |