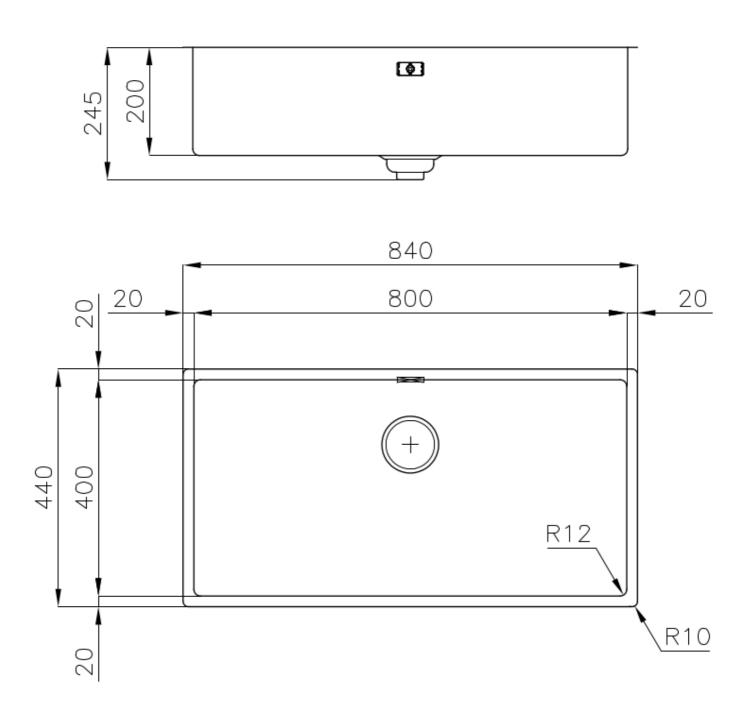

#### **DETAILS**

| Coloring               | Gun Metal                                                       |
|------------------------|-----------------------------------------------------------------|
| Edge/Installation Type | Undermount                                                      |
| Finish                 | PVD                                                             |
| Material               | AISI 304 stainless steel                                        |
| Texture                | Foster brushed                                                  |
| Base                   | 90 cm                                                           |
| Dimensions             | 840 x 440 mm                                                    |
| Standard fittings      | Fixing hooks, gasket, drain, overflow and siphon, boxed packing |
| Mixer holes            | No standard holes                                               |
|                        |                                                                 |

| Built-in hole                 | View technical data sheet                                                                                                                                                                                                                                                                                                                      |
|-------------------------------|------------------------------------------------------------------------------------------------------------------------------------------------------------------------------------------------------------------------------------------------------------------------------------------------------------------------------------------------|
| Drainer                       | No                                                                                                                                                                                                                                                                                                                                             |
| Width                         | 84 cm                                                                                                                                                                                                                                                                                                                                          |
| Bowl dimension                | 800 x 400 mm                                                                                                                                                                                                                                                                                                                                   |
| Number of bowls               | 1 bowl                                                                                                                                                                                                                                                                                                                                         |
| Waste fitting                 | Drain SPACE 3,5"                                                                                                                                                                                                                                                                                                                               |
| Notes:                        | As the product consists of a single seamless steel surface with no gaps or interstices, the use of garbage disposal and waste fitting with automatic control is not permitted.                                                                                                                                                                 |
| FEATURES                      |                                                                                                                                                                                                                                                                                                                                                |
| Gun Metal                     | The Gun Metal finish is obtained by treating steel with a physical process called PVD (Phisical Vacuum Deposition) which deposits particles of noble metals on the surface. The result is a unique and refined aesthetic effect, and an improvement of the mechanical properties of the steel which is more resistant to impact and scratches. |
| ONE SEAMLESS STEEL<br>SURFACE | The waste-fitting and overflow are moulded on the sink. The product is therefore made out of one seamless steel surface, without gaps or interstices. A great plus in terms of hygiene.                                                                                                                                                        |
| Deep bowls                    | This bowls reach an important depth, over 20 cm, thanks to the advanced production technology, that can be offer great capiency and practicity in all the washing operations.                                                                                                                                                                  |
| High thickness                | lmm thick steel. A significant thickness, which guarantees the maximum sturdiness and durability.                                                                                                                                                                                                                                              |
| Perimetral overflow           | The overflow is always a security on the Foster sinks that prevents the overflow of water in case of oversights. The perimeter drain solution improves aesthetics thanks to its square and essential shape.                                                                                                                                    |