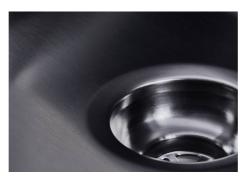

| Built-in hole                 | View technical data sheet                                                                                                                                                                                                                                                                                                                      |
|-------------------------------|------------------------------------------------------------------------------------------------------------------------------------------------------------------------------------------------------------------------------------------------------------------------------------------------------------------------------------------------|
| Drainer                       | No                                                                                                                                                                                                                                                                                                                                             |
| Width                         | 84 cm                                                                                                                                                                                                                                                                                                                                          |
| Bowl dimension                | 800 x 400 mm                                                                                                                                                                                                                                                                                                                                   |
| Number of bowls               | 1 bowl                                                                                                                                                                                                                                                                                                                                         |
| Waste fitting                 | Drain SPACE 3,5"                                                                                                                                                                                                                                                                                                                               |
| Notes:                        | As the product consists of a single seamless steel surface with no gaps or interstices, the use of garbage disposal and waste fitting with automatic control is not permitted.                                                                                                                                                                 |
| FEATURES                      |                                                                                                                                                                                                                                                                                                                                                |
| Gun Metal                     | The Gun Metal finish is obtained by treating steel with a physical process called PVD (Phisical Vacuum Deposition) which deposits particles of noble metals on the surface. The result is a unique and refined aesthetic effect, and an improvement of the mechanical properties of the steel which is more resistant to impact and scratches. |
| ONE SEAMLESS STEEL<br>SURFACE | The waste-fitting and overflow are moulded on the sink. The product is therefore made out of one seamless steel surface, without gaps or interstices. A great plus in terms of hygiene.                                                                                                                                                        |
| Deep bowls                    | This bowls reach an important depth, over 20 cm, thanks to the advanced production technology, that can be offer great capiency and practicity in all the washing operations.                                                                                                                                                                  |
| High thickness                | lmm thick steel. A significant thickness, which guarantees the maximum sturdiness and durability.                                                                                                                                                                                                                                              |
| Perimetral overflow           | The overflow is always a security on the Foster sinks that prevents the overflow of water in case of oversights. The perimeter drain solution improves aesthetics thanks to its square and essential shape.                                                                                                                                    |