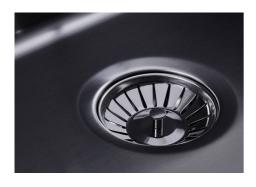

| Save space system   | Drain and siphon are designed to leave as much space as possible in the under-sink area, more and more useful today for theseparate waste collection systems.                                         |
|---------------------|-------------------------------------------------------------------------------------------------------------------------------------------------------------------------------------------------------|
| Small radius        | Bowls with squared shapes with a modern design and an increased capacity, for a minimal aesthetics connected with an extreme practicity.                                                              |
| Space waste fitting | The elegant SPACE steel cap closes the drain and leaves no visible residues collected in the basket below. Space also has a small footprint and allows the optimal use of the under-sink compartment. |