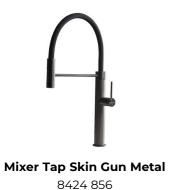

mall footprint and allows the optimal use of the under-sink compartment. |

#### **TECHNICAL DATA**

# Foster ==



## Foster ==





#### **GALLERY**













### Foster ==

#### **OPTIONAL ACCESSORIES**



Glass chopping board 8631 300



HPDE Twin chopping board 8644 101



Stainless steel plate rack
8100 303
\* only in combination with the accessory
8644 101



Stainless steel plate rack 8100 201



**White bowl** 8153 100



Graters kit with ring-holder and food collection tray

8159 101 \* only in combination with the accessory 8644 101



Iroko-wood sliding chopping board with stainless steel colander 8644 044



Stainless steel basket 8611 000



#### Stainless steel perforated tray

8151 000

\* only in combination with the accessory 8644 101



#### **RECOMMENDED PAIRINGS**







VELA PLUS GUN METAL satin 8498 126