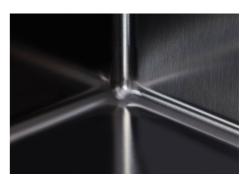

| Built-in hole                 | View technical data sheet                                                                                                                                                                                                                                                                                                                      |
|-------------------------------|------------------------------------------------------------------------------------------------------------------------------------------------------------------------------------------------------------------------------------------------------------------------------------------------------------------------------------------------|
| Drainer                       | No                                                                                                                                                                                                                                                                                                                                             |
| Width                         | 84 cm                                                                                                                                                                                                                                                                                                                                          |
| Bowl dimension                | 800 x 400 mm                                                                                                                                                                                                                                                                                                                                   |
| Number of bowls               | 1 bowl                                                                                                                                                                                                                                                                                                                                         |
| Waste fitting                 | Drain SPACE 3,5"                                                                                                                                                                                                                                                                                                                               |
| Notes:                        | As the product consists of a single seamless steel surface with no gaps or interstices, the use of garbage disposal and waste fitting with automatic control is not permitted.                                                                                                                                                                 |
| FEATURES                      |                                                                                                                                                                                                                                                                                                                                                |
| Gun Metal                     | The Gun Metal finish is obtained by treating steel with a physical process called PVD (Phisical Vacuum Deposition) which deposits particles of noble metals on the surface. The result is a unique and refined aesthetic effect, and an improvement of the mechanical properties of the steel which is more resistant to impact and scratches. |
| ONE SEAMLESS STEEL<br>SURFACE | The waste-fitting and overflow are moulded on the sink. The product is therefore made out of one seamless steel surface, without gaps or interstices. A great plus in terms of hygiene.                                                                                                                                                        |
| Deep bowls                    | This bowls reach an important depth, over 20 cm, thanks to the advanced production technology, that can be offer great capiency and practicity in all the washing operations.                                                                                                                                                                  |
| High thickness                | lmm thick steel. A significant thickness, which guarantees the maximum sturdiness and durability.                                                                                                                                                                                                                                              |
| Perimetral overflow           | The overflow is always a security on the Foster sinks that prevents the overflow of water in case of oversights. The perimeter drain solution improves aesthetics thanks to its square and essential shape.                                                                                                                                    |