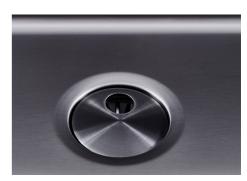

| Save space system   | Drain and siphon are designed to leave as much space as possible in the under-sink area, more and more useful today for theseparate waste collection systems.                                         |
|---------------------|-------------------------------------------------------------------------------------------------------------------------------------------------------------------------------------------------------|
| Small radius        | Bowls with squared shapes with a modern design and an increased capacity, for a minimal aesthetics connected with an extreme practicity.                                                              |
| Space waste fitting | The elegant SPACE steel cap closes the drain and leaves no visible residues collected in the basket below. Space also has a small footprint and allows the optimal use of the under-sink compartment. |