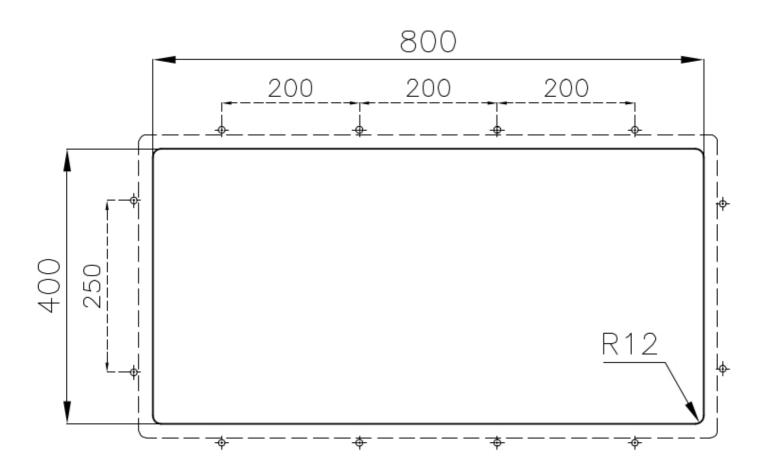

| Built-in hole                 | View technical data sheet                                                                                                                                                                                                                                                                                                                      |
|-------------------------------|------------------------------------------------------------------------------------------------------------------------------------------------------------------------------------------------------------------------------------------------------------------------------------------------------------------------------------------------|
| Drainer                       | No                                                                                                                                                                                                                                                                                                                                             |
| Width                         | 84 cm                                                                                                                                                                                                                                                                                                                                          |
| Bowl dimension                | 800 x 400 mm                                                                                                                                                                                                                                                                                                                                   |
| Number of bowls               | 1 bowl                                                                                                                                                                                                                                                                                                                                         |
| Waste fitting                 | Drain SPACE 3,5"                                                                                                                                                                                                                                                                                                                               |
| Notes:                        | As the product consists of a single seamless steel surface with no gaps or interstices, the use of garbage disposal and waste fitting with automatic control is not permitted.                                                                                                                                                                 |
| FEATURES                      |                                                                                                                                                                                                                                                                                                                                                |
| Gun Metal                     | The Gun Metal finish is obtained by treating steel with a physical process called PVD (Phisical Vacuum Deposition) which deposits particles of noble metals on the surface. The result is a unique and refined aesthetic effect, and an improvement of the mechanical properties of the steel which is more resistant to impact and scratches. |
| ONE SEAMLESS STEEL<br>SURFACE | The waste-fitting and overflow are moulded on the sink. The product is therefore made out of one seamless steel surface, without gaps or interstices. A great plus in terms of hygiene.                                                                                                                                                        |
| Deep bowls                    | This bowls reach an important depth, over 20 cm, thanks to the advanced production technology, that can be offer great capiency and practicity in all the washing operations.                                                                                                                                                                  |
| High thickness                | lmm thick steel. A significant thickness, which guarantees the maximum sturdiness and durability.                                                                                                                                                                                                                                              |
| Perimetral overflow           | The overflow is always a security on the Foster sinks that prevents the overflow of water in case of oversights. The perimeter drain solution improves aesthetics thanks to its square and essential shape.                                                                                                                                    |