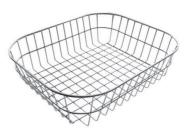

|
| Space waste fitting | The elegant SPACE steel cap closes the drain and leaves no visible residues collected in the basket below. Space also has a small footprint and allows the optimal use of the under-sink compartment. |

#### **TECHNICAL DATA**

# Foster ==



## Foster ==





#### **GALLERY**













### Foster ==

#### **OPTIONAL ACCESSORIES**



Glass chopping board 8631 300



HPDE Twin chopping board 8644 101



Stainless steel plate rack
8100 303
\* only in combination with the accessory
8644 101



Stainless steel plate rack 8100 201



**White bowl** 8153 100



Graters kit with ring-holder and food collection tray

8159 101 \* only in combination with the accessory 8644 101



Iroko-wood sliding chopping board with stainless steel colander 8644 044



Stainless steel basket 8611 000



#### Stainless steel perforated tray

8151 000

\* only in combination with the accessory 8644 101



#### **RECOMMENDED PAIRINGS**







VELA PLUS GUN METAL satin 8498 126