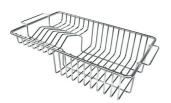

#### **OPTIONAL ACCESSORIES**

Glass chopping board 8631 300

HPDE Twin chopping board 8644 101

Stainless steel plate rack
8100 303
\* only in combination with the accessory
8644 101

Stainless steel plate rack 8100 201

Stainless steel basket 8611 000